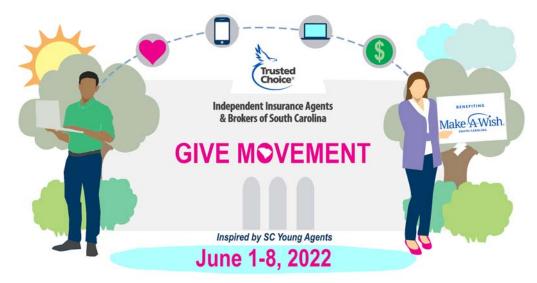

## **TOP GIVER INVITATION**

The Big "I" South Carolina will host it's second annual community project called GIVE MOVEMENT, June 1-8 2022.

Funds raised benefit Trusted Choice community partner Make-A-Wish of South Carolina. As an industry leader, you are invited to join the movement as a TOP GIVER & help us make a life-changing impact within our state.

#### WHAT IS THE GIVE MOVEMENT?

The GIVE MOVEMENT campaign encourages Independent agencies, companies, individuals and partners across the state to come together June 1-8, 2022 for something **much bigger than business**: to make a difference by supporting a worthy cause. This project will be tracked by the Big "I" Nationally. We know SC can make a huge impact, but **WE NEED YOUR HELP!** 

### **OUR GOAL?**

Our 2022 GOAL is to raise \$22,000— enough to grant the wishes of close to 3 SC Make-A-Wish Children with critical illnesses that are waiting for wishes.

WHY GIVE? To unite as an industry and make a difference within our state. Wishes cost, on average, around \$7,500. Right now, more than 500 children in South Carolina are waiting on their wish and every day that need grows. Due to the impact COVID-19 has had on wish children, families and Make-A-Wish of SC, they need our support now more than ever.

# IIABSC Trusted Choice GIVE MOVEMENT

Led by IIABSC and SC Young Agents