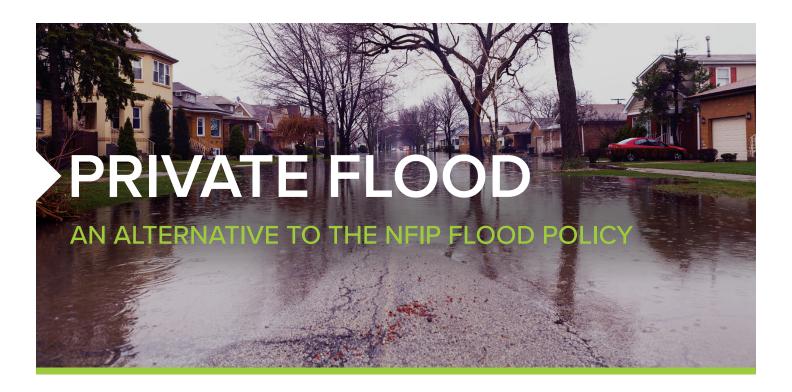

Helping you grow and retain your flood book of business just got easier with Selective! Selective is now offering you access to a fully automated private personal and small commercial flood insurance product\* that provides coverages similar to the NFIP flood policy at often lower prices.

## IT'S CRITICAL.

Knowing that you can offer an alternative to the NFIP flood policy will help you **grow and retain** your book of business.